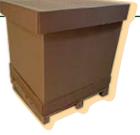

## THE DULIS RECYCLING BOX

We deliver a 1m3 cardboard box to your site. Users dispose of their plastic waste related to Multi-Sorenson and ClearLine tips in this cardboard box.

When the box is full, we come to retrieve it and send the collected waste to a plastic recycling facility.

The cardboard box arrives folded on a pallet.
Unfolded, it measures 115x110x120 cm (+/- 15 cm when full).